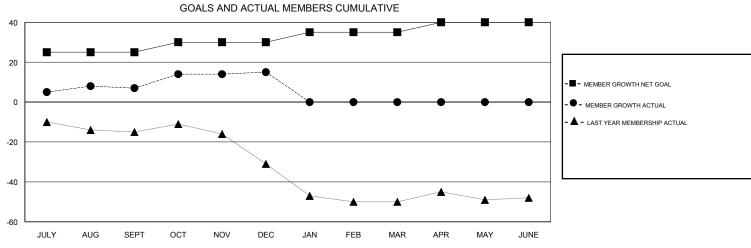

## MONTHLY MEMBERSHIP PROGRESS REPORT

District 1 CN

Results as of: 12/31/2017

| DROPPED CLUBS: 0  DROPPED MEMBERS |    | 16 CLUBS OF 32 ADDED 1 OR MORE NEW MEMBERS | GENDER DISTRIBUTION  MALE 751 (81.10%)  FEMALE 175 (18.90%)  Women Percentage Fiscal Year Goal: 30% |     |
|-----------------------------------|----|--------------------------------------------|-----------------------------------------------------------------------------------------------------|-----|
| DECEASED                          | 6  | CLICK HERE FOR CUMULATIVE  MEMBERSHIP DATA | TOTAL FAMILY UNIT MEMBERS                                                                           | 110 |
| CLUB CANCELLED                    | 0  |                                            | FAMILY MEMBERS PAYING HALF                                                                          | 55  |
| OTHER                             | 14 |                                            | DUES                                                                                                | 00  |
| TOTAL                             | 20 |                                            |                                                                                                     |     |