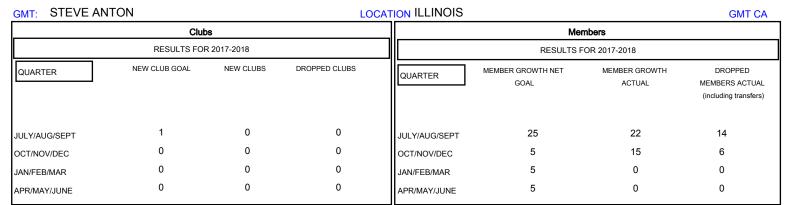

## MONTHLY MEMBERSHIP PROGRESS REPORT

District 1 CN

Results as of: 12/31/2017

| DROPPED CLUBS: 0  DROPPED MEMBERS |    | 16 CLUBS OF 32 ADDED 1 OR MORE NEW MEMBERS | GENDER DISTRIBUTION  MALE 751 (81.10%)  FEMALE 175 (18.90%)  Women Percentage Fiscal Year Goal: 30% |     |
|-----------------------------------|----|--------------------------------------------|-----------------------------------------------------------------------------------------------------|-----|
| DECEASED                          | 6  | CLICK HERE FOR CUMULATIVE  MEMBERSHIP DATA | TOTAL FAMILY UNIT MEMBERS                                                                           | 110 |
| CLUB CANCELLED                    | 0  |                                            | FAMILY MEMBERS PAYING HALF                                                                          | 55  |
| OTHER                             | 14 |                                            | DUES                                                                                                | 00  |
| TOTAL                             | 20 |                                            |                                                                                                     |     |